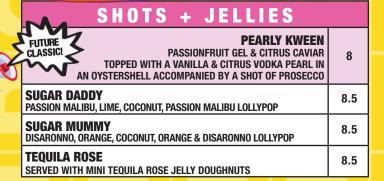

**GEM. PICKLES** 

| WHEN DUCKS CRY (SERVES 2) ABSOLUT WATERMELON, OLMECA TEQUILA, PAMPLEMOUSE SYRUP, CITRUS, AGAVE, RUSSIAN PINK SODA AND A KEY LIME + VANILLA FOAM. SERVED IN A BATHTUB WITH A RUBBER DUCK,AGAVE SHAMPOO AND GRAPEFRUIT CONDITIONER. | 22.5 |
|-----------------------------------------------------------------------------------------------------------------------------------------------------------------------------------------------------------------------------------|------|
| BITCH PLEASE!<br>BASIC BITCH ROSÉ, APEROL, PINK SODA                                                                                                                                                                              | 12   |
| TOMMY'S MARGARITA<br>OLMECA REPOSADO, LIME JUICE, AGAVE SYRUP                                                                                                                                                                     | 12   |
| NEGRONI<br>BEEFEATER GIN, CAMPARI, MARTINI ROSSO                                                                                                                                                                                  | 9.5  |
| PORNSTAR MARTINI<br>ABSOLUT VANILIA VODKA, PASSION FRUIT, PROSECCO                                                                                                                                                                | 12.5 |
| ESPRESSO MARTINI<br>ABSOLUT VODKA, ESPRESSO, SUGAR                                                                                                                                                                                | 12.5 |
| THE ZOMBIE A BLEND OF HAVANA CLUB 3 + 7 WITH TROPICAL FRUIT JUICES                                                                                                                                                                | 12.5 |
| PINK LADY REFERATER PINK GIN EI DEREI OWER ERESH MINT + PROSECCO                                                                                                                                                                  | 12.5 |