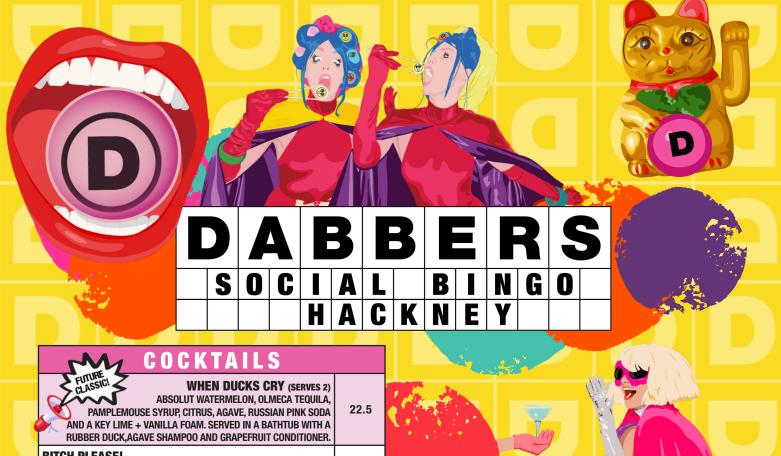

**GEM. PICKLES** 

| WHEN DUCKS CRY (SERVES 2) ABSOLUT WATERMELON, OLMECA TEQUILA, PAMPLEMOUSE SYRUP, CITRUS, AGAVE, RUSSIAN PINK SODA AND A KEY LIME + VANILLA FOAM. SERVED IN A BATHTUB WITH A RUBBER DUCK,AGAVE SHAMPOO AND GRAPEFRUIT CONDITIONER. | 22.5 |
|-----------------------------------------------------------------------------------------------------------------------------------------------------------------------------------------------------------------------------------|------|
| BITCH PLEASE!<br>BASIC BITCH ROSÉ, APEROL, PINK SODA                                                                                                                                                                              | 12   |
| TOMMY'S MARGARITA<br>OLMECA REPOSADO, LIME JUICE, AGAVE SYRUP                                                                                                                                                                     | 12   |
| NEGRONI<br>BEEFEATER GIN, CAMPARI, MARTINI ROSSO                                                                                                                                                                                  | 9.5  |
| PORNSTAR MARTINI<br>ABSOLUT VANILIA VODKA, PASSION FRUIT, PROSECCO                                                                                                                                                                | 12.5 |
| ESPRESSO MARTINI<br>ABSOLUT VODKA, ESPRESSO, SUGAR                                                                                                                                                                                | 12.5 |
| THE ZOMBIE A BLEND OF HAVANA CLUB 3 + 7 WITH TROPICAL FRUIT JUICES                                                                                                                                                                | 12.5 |
| PINK LADY REFERATER PINK GIN EI DEREI OWER ERESH MINT + PROSECCO                                                                                                                                                                  | 12.5 |