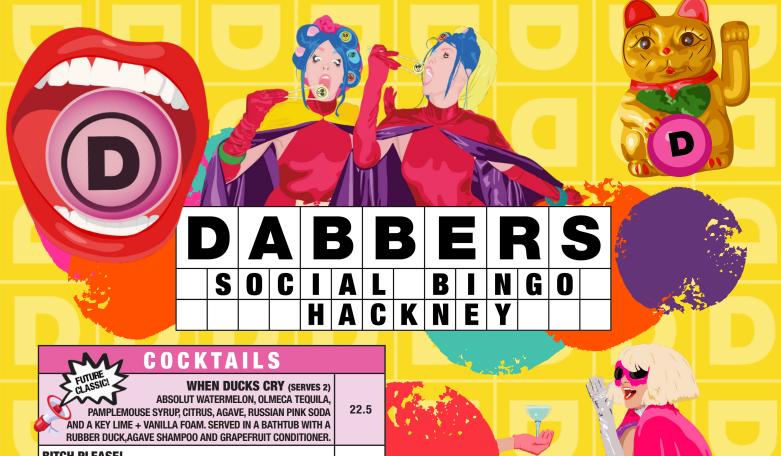

| MOTHER-CLUCKER BURGER FRIED CRISPY CHICKEN THIGHS, GOCHUJANG CH | ILI SAUCE, BABY | 14.5 |
|-----------------------------------------------------------------|-----------------|------|

6.5

| WHEN DUCKS CRY (SERVES 2) ABSOLUT WATERMELON, OLMECA TEQUILA, PAMPLEMOUSE SYRUP, CITRUS, AGAVE, RUSSIAN PINK SODA AND A KEY LIME + VANILLA FOAM. SERVED IN A BATHTUB WITH A RUBBER DUCK,AGAVE SHAMPOO AND GRAPEFRUIT CONDITIONER. | 22.5 |
|-----------------------------------------------------------------------------------------------------------------------------------------------------------------------------------------------------------------------------------|------|
| BITCH PLEASE!<br>BASIC BITCH ROSÉ, APEROL, PINK SODA                                                                                                                                                                              | 12   |
| TOMMY'S MARGARITA<br>OLMECA REPOSADO, LIME JUICE, AGAVE SYRUP                                                                                                                                                                     | 12   |
| <b>NEGRONI</b><br>BEEFEATER GIN, CAMPARI, MARTINI ROSSO                                                                                                                                                                           | 9.5  |
| PORNSTAR MARTINI<br>ABSOLUT VANILIA VODKA, PASSION FRUIT, PROSECCO                                                                                                                                                                | 12.5 |
| <b>ESPRESSO MARTINI</b> ABSOLUT VODKA, ESPRESSO, SUGAR                                                                                                                                                                            | 12.5 |
| THE ZOMBIE A BLEND OF HAVANA CLUB 3 + 7 WITH TROPICAL FRUIT JUICES                                                                                                                                                                | 12.5 |
| PINK LADY REFERATER PINK GIN EI DEREI OWER ERESH MINT + PROSECCO                                                                                                                                                                  | 12.5 |